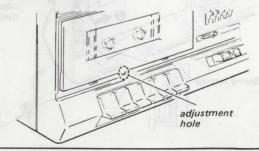

#### 2-3. TUNING KNOB REMOVAL AND SETTING

- · Remove in numerical order.
- When setting, check that the tuning knob is completely in the hole 2