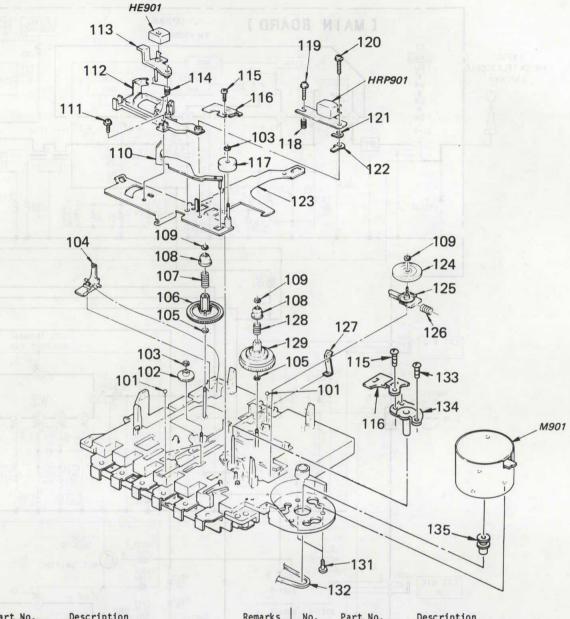

#### **EXPLODED VIEWS AND PARTS LIST**

Items marked " \* " are not stocked since they are seldom required for routine service. Some delay should be antici-pated when ordering these items.

The construction parts of an assembled part are indicated with a collation number on the remark column.

Remarks

| (2)                                                                                                                                                                                                                                                                                                                                                                                                                                                                                                                                                                                                                                                                                                                                                                                                                                                                                                                                                                                                                                                                                                                                                                                                                                                                                                                                                                                                                                                                                                                                                                                                                                                                                                                                                                                                                                                                                                                                                                                                                                                                                                                            |          |                  |     |
|--------------------------------------------------------------------------------------------------------------------------------------------------------------------------------------------------------------------------------------------------------------------------------------------------------------------------------------------------------------------------------------------------------------------------------------------------------------------------------------------------------------------------------------------------------------------------------------------------------------------------------------------------------------------------------------------------------------------------------------------------------------------------------------------------------------------------------------------------------------------------------------------------------------------------------------------------------------------------------------------------------------------------------------------------------------------------------------------------------------------------------------------------------------------------------------------------------------------------------------------------------------------------------------------------------------------------------------------------------------------------------------------------------------------------------------------------------------------------------------------------------------------------------------------------------------------------------------------------------------------------------------------------------------------------------------------------------------------------------------------------------------------------------------------------------------------------------------------------------------------------------------------------------------------------------------------------------------------------------------------------------------------------------------------------------------------------------------------------------------------------------|----------|------------------|-----|
| The string many reduces that the partition of the string o | 60       | nn               |     |
|                                                                                                                                                                                                                                                                                                                                                                                                                                                                                                                                                                                                                                                                                                                                                                                                                                                                                                                                                                                                                                                                                                                                                                                                                                                                                                                                                                                                                                                                                                                                                                                                                                                                                                                                                                                                                                                                                                                                                                                                                                                                                                                                | 58 59 61 | 65               | 67  |
|                                                                                                                                                                                                                                                                                                                                                                                                                                                                                                                                                                                                                                                                                                                                                                                                                                                                                                                                                                                                                                                                                                                                                                                                                                                                                                                                                                                                                                                                                                                                                                                                                                                                                                                                                                                                                                                                                                                                                                                                                                                                                                                                |          |                  | 69  |
|                                                                                                                                                                                                                                                                                                                                                                                                                                                                                                                                                                                                                                                                                                                                                                                                                                                                                                                                                                                                                                                                                                                                                                                                                                                                                                                                                                                                                                                                                                                                                                                                                                                                                                                                                                                                                                                                                                                                                                                                                                                                                                                                | 59 71    | 62               |     |
| 57                                                                                                                                                                                                                                                                                                                                                                                                                                                                                                                                                                                                                                                                                                                                                                                                                                                                                                                                                                                                                                                                                                                                                                                                                                                                                                                                                                                                                                                                                                                                                                                                                                                                                                                                                                                                                                                                                                                                                                                                                                                                                                                             | 39 71    | 70 82            | 903 |
| 56<br>55<br>54<br>53<br>52<br>88<br>87<br>86                                                                                                                                                                                                                                                                                                                                                                                                                                                                                                                                                                                                                                                                                                                                                                                                                                                                                                                                                                                                                                                                                                                                                                                                                                                                                                                                                                                                                                                                                                                                                                                                                                                                                                                                                                                                                                                                                                                                                                                                                                                                                   | 74 73    | 72 62            | 83  |
| 53 52 86                                                                                                                                                                                                                                                                                                                                                                                                                                                                                                                                                                                                                                                                                                                                                                                                                                                                                                                                                                                                                                                                                                                                                                                                                                                                                                                                                                                                                                                                                                                                                                                                                                                                                                                                                                                                                                                                                                                                                                                                                                                                                                                       | 75 76    |                  | 04  |
|                                                                                                                                                                                                                                                                                                                                                                                                                                                                                                                                                                                                                                                                                                                                                                                                                                                                                                                                                                                                                                                                                                                                                                                                                                                                                                                                                                                                                                                                                                                                                                                                                                                                                                                                                                                                                                                                                                                                                                                                                                                                                                                                |          | 59               |     |
|                                                                                                                                                                                                                                                                                                                                                                                                                                                                                                                                                                                                                                                                                                                                                                                                                                                                                                                                                                                                                                                                                                                                                                                                                                                                                                                                                                                                                                                                                                                                                                                                                                                                                                                                                                                                                                                                                                                                                                                                                                                                                                                                | 79       |                  |     |
| 51                                                                                                                                                                                                                                                                                                                                                                                                                                                                                                                                                                                                                                                                                                                                                                                                                                                                                                                                                                                                                                                                                                                                                                                                                                                                                                                                                                                                                                                                                                                                                                                                                                                                                                                                                                                                                                                                                                                                                                                                                                                                                                                             | 80       | 78               |     |
|                                                                                                                                                                                                                                                                                                                                                                                                                                                                                                                                                                                                                                                                                                                                                                                                                                                                                                                                                                                                                                                                                                                                                                                                                                                                                                                                                                                                                                                                                                                                                                                                                                                                                                                                                                                                                                                                                                                                                                                                                                                                                                                                | 81-      |                  |     |
| 12/2/3023/                                                                                                                                                                                                                                                                                                                                                                                                                                                                                                                                                                                                                                                                                                                                                                                                                                                                                                                                                                                                                                                                                                                                                                                                                                                                                                                                                                                                                                                                                                                                                                                                                                                                                                                                                                                                                                                                                                                                                                                                                                                                                                                     |          | EHRY THEO THEORY |     |