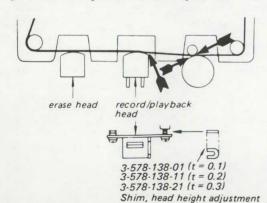

#### **PRECAUTION**

1. Clean the following parts with a denaturedalcohol-moistened swab:

record/playback head pinch roller erase head rubber belts capstan idlers

- Demagnetize the record/playback head with a head demagnetizer. (Do not bring the head demagnetizer close to the erase head.)
- 3. Do not use a magnetized screwdriver for the adjustments.
- 4. After the adjustments, apply suitable locking compound to the parts adjusted.
- The adjustments should be performed with the rated power supply voltage unless otherwise noted.
- The adjustments should be performed in the order given in this service manual.
   The adjustments should be performed for both

#### Head Height Adjustment

L-CH and R-CH.

1. Prepare an adjustment cassette as shown below.

2. In playback mode and viewing from the front, adjust the head heights to eliminate tape curl and tape twist at the portions shown by arrow.