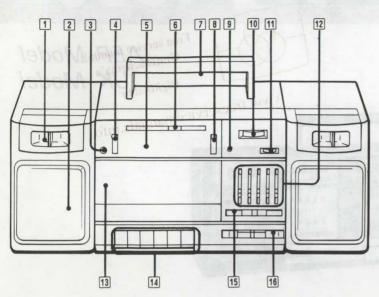

### FM/MW/LW/SW STEREO CASSETTE-CORDER

SONY

gitized

by

WWW. FREESERVICEMANUALS. INFO

1 Tweeter

- 2 Woofer
- 3 PHONES jack (stereo minijack)
- 4 FUNCTION selector (RADIO/TAPE (RADIO OFF)) Switch the unit to TAPE (RADIO OFF) when not in use.
- 5 OPR/BATT indicator

Shows unit is in use. When indicator glows faintly, change all

- 6 Dial scale
- 7 Handle
- 8 BAND selector (FM/MW/LW/SW)
- 9 FM STEREO indicator

Lights to show stereo reception. Use to find best tuning.

Turn to select the frequency of the desired station.

11 FINE TUNING dial

For extra-sharp short wave reception.

12 5 BAND GRAPHIC EQUALIZER controls \*

Use to tailor tone response to listening room or listening material.

- 13 Cassette holder
- 14 Tape operation buttons
  - ■▲ STOP/EJECT
  - RECORD—pressing this will automatically depress ▶ PLAY.
  - ► PLAY
    REW/REVIEW (Rewind/review)

FF/CUE (Fast-forward/cue)

(note: ◀ and ▶ do NOT release automatically at tape end.)

II PAUSE

#### 15 BALANCE control

Use to adjust stereo imaging, especially when speakers are not symmetrically placed.

- 16 VOLUME control
- 17 Speaker lock
- 18 Telescopic antenna
- 19 EXT MIC (external microphone input) jacks

Left and right minijacks. Use to record sound from external microphone(s)

- 20 SPEAKER terminals
- 21 ISS/FM MODE (Interference suppress/FM stereo-mono)

Selects between stereo and mono during FM play, and between ISS positions 1 and 2 during MW, LW and SW play.