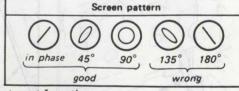

#### Procedure:

1. Mode: FWD playback

Turn the adjustment screw for the maximum output levels. If these levels do not match, turn the adjustment screw until both of output levels match together within 3 dB.

Also in REV playback mode, perform the above adjustment. After the adjustment, comfirm to obtain the specification in FWD play-