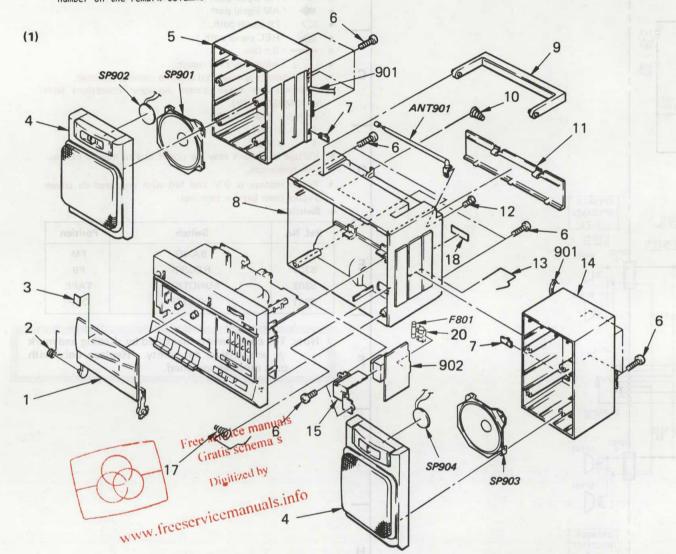

#### **EXPLODED VIEWS AND PARTS LIST**

Items marked " \* " are not stocked since they are seldom required for routine service. Some delay should be antici-pated when ordering these items.

The construction parts of an assembled part are indicated with a collation number on the remark column.

The components identified by shading and mark ⚠are critical for safety. Replace only with part number specified.

|   |                                                                                                                                                                                                                                                                                                                                                                                                                                                                                                                                                                                                                                                                                                                                                                                                                                                                                                                                                                                                                                                                                                                                                                                                                                                                                                                                                                                                                                                                                                                                                                                                                                                                                                                                                                                                                                                                                                                                                                                                                                                                                                                                |                             |         |        |               | 1931                        |
|---|--------------------------------------------------------------------------------------------------------------------------------------------------------------------------------------------------------------------------------------------------------------------------------------------------------------------------------------------------------------------------------------------------------------------------------------------------------------------------------------------------------------------------------------------------------------------------------------------------------------------------------------------------------------------------------------------------------------------------------------------------------------------------------------------------------------------------------------------------------------------------------------------------------------------------------------------------------------------------------------------------------------------------------------------------------------------------------------------------------------------------------------------------------------------------------------------------------------------------------------------------------------------------------------------------------------------------------------------------------------------------------------------------------------------------------------------------------------------------------------------------------------------------------------------------------------------------------------------------------------------------------------------------------------------------------------------------------------------------------------------------------------------------------------------------------------------------------------------------------------------------------------------------------------------------------------------------------------------------------------------------------------------------------------------------------------------------------------------------------------------------------|-----------------------------|---------|--------|---------------|-----------------------------|
| _ | Part No.                                                                                                                                                                                                                                                                                                                                                                                                                                                                                                                                                                                                                                                                                                                                                                                                                                                                                                                                                                                                                                                                                                                                                                                                                                                                                                                                                                                                                                                                                                                                                                                                                                                                                                                                                                                                                                                                                                                                                                                                                                                                                                                       | Description                 | Remarks | No.    | Part No.      | Description                 |
|   | x-3340-213-1                                                                                                                                                                                                                                                                                                                                                                                                                                                                                                                                                                                                                                                                                                                                                                                                                                                                                                                                                                                                                                                                                                                                                                                                                                                                                                                                                                                                                                                                                                                                                                                                                                                                                                                                                                                                                                                                                                                                                                                                                                                                                                                   | HOLDER ASSY, CASSETTE       |         | 14     | 3-322-323-21  | BOX (REAR) (RIGHT), SPK     |
| , | 3-322-388-01                                                                                                                                                                                                                                                                                                                                                                                                                                                                                                                                                                                                                                                                                                                                                                                                                                                                                                                                                                                                                                                                                                                                                                                                                                                                                                                                                                                                                                                                                                                                                                                                                                                                                                                                                                                                                                                                                                                                                                                                                                                                                                                   |                             |         | 15     | *3-340-206-01 | BRACKET, TRANSFORMER        |
|   |                                                                                                                                                                                                                                                                                                                                                                                                                                                                                                                                                                                                                                                                                                                                                                                                                                                                                                                                                                                                                                                                                                                                                                                                                                                                                                                                                                                                                                                                                                                                                                                                                                                                                                                                                                                                                                                                                                                                                                                                                                                                                                                                | STICKER, SONY SYMBOL (21)   |         | 16     | 7-685-649-11  | SCREW +BVTP 3X14 TYPE2 SLIT |
|   | X 3340 EUE 1                                                                                                                                                                                                                                                                                                                                                                                                                                                                                                                                                                                                                                                                                                                                                                                                                                                                                                                                                                                                                                                                                                                                                                                                                                                                                                                                                                                                                                                                                                                                                                                                                                                                                                                                                                                                                                                                                                                                                                                                                                                                                                                   | DOX (TROMT) ASSIS SI        |         | 17     | 3-340-204-01  | TERMINAL, MINUS             |
|   | 3-322-324-21                                                                                                                                                                                                                                                                                                                                                                                                                                                                                                                                                                                                                                                                                                                                                                                                                                                                                                                                                                                                                                                                                                                                                                                                                                                                                                                                                                                                                                                                                                                                                                                                                                                                                                                                                                                                                                                                                                                                                                                                                                                                                                                   | BOX (REAR) (LEFT), SPK      |         | 18     | 3-527-213-00  |                             |
|   | 7-685-649-11                                                                                                                                                                                                                                                                                                                                                                                                                                                                                                                                                                                                                                                                                                                                                                                                                                                                                                                                                                                                                                                                                                                                                                                                                                                                                                                                                                                                                                                                                                                                                                                                                                                                                                                                                                                                                                                                                                                                                                                                                                                                                                                   | SCREW +BVTP 3X14 TYPE2 SLIT |         | 20     | 1-533-183-11  |                             |
|   |                                                                                                                                                                                                                                                                                                                                                                                                                                                                                                                                                                                                                                                                                                                                                                                                                                                                                                                                                                                                                                                                                                                                                                                                                                                                                                                                                                                                                                                                                                                                                                                                                                                                                                                                                                                                                                                                                                                                                                                                                                                                                                                                | CLAW, LOCK, SPK             |         |        |               |                             |
|   | 0 013 030 01                                                                                                                                                                                                                                                                                                                                                                                                                                                                                                                                                                                                                                                                                                                                                                                                                                                                                                                                                                                                                                                                                                                                                                                                                                                                                                                                                                                                                                                                                                                                                                                                                                                                                                                                                                                                                                                                                                                                                                                                                                                                                                                   | Jan, 2001, 011              |         | 901    | 1-557-463-11  | CORD, SPEAKER               |
| 1 | 3-340-230-11                                                                                                                                                                                                                                                                                                                                                                                                                                                                                                                                                                                                                                                                                                                                                                                                                                                                                                                                                                                                                                                                                                                                                                                                                                                                                                                                                                                                                                                                                                                                                                                                                                                                                                                                                                                                                                                                                                                                                                                                                                                                                                                   | (AEP)CABINET (REAR)         |         | 902    | *1-621-517-11 | PC BOARD, POWER SUPPLY      |
|   | 3-340-230-41                                                                                                                                                                                                                                                                                                                                                                                                                                                                                                                                                                                                                                                                                                                                                                                                                                                                                                                                                                                                                                                                                                                                                                                                                                                                                                                                                                                                                                                                                                                                                                                                                                                                                                                                                                                                                                                                                                                                                                                                                                                                                                                   | (UK)CABINET (REAR)          |         |        | 1-501-306-11  |                             |
| 1 | x-3340-204-1                                                                                                                                                                                                                                                                                                                                                                                                                                                                                                                                                                                                                                                                                                                                                                                                                                                                                                                                                                                                                                                                                                                                                                                                                                                                                                                                                                                                                                                                                                                                                                                                                                                                                                                                                                                                                                                                                                                                                                                                                                                                                                                   | HANDLE ASSY                 |         | LOOT W | 1-332-203-00  | FUSE, 1111E-LAG (1.25A)     |
| 1 |                                                                                                                                                                                                                                                                                                                                                                                                                                                                                                                                                                                                                                                                                                                                                                                                                                                                                                                                                                                                                                                                                                                                                                                                                                                                                                                                                                                                                                                                                                                                                                                                                                                                                                                                                                                                                                                                                                                                                                                                                                                                                                                                | TERMINAL, BATTERY           |         | SP901  | 1-503-746-11  | SPEAKER                     |
| , |                                                                                                                                                                                                                                                                                                                                                                                                                                                                                                                                                                                                                                                                                                                                                                                                                                                                                                                                                                                                                                                                                                                                                                                                                                                                                                                                                                                                                                                                                                                                                                                                                                                                                                                                                                                                                                                                                                                                                                                                                                                                                                                                | LID, BATTERY CASE           |         | SP902  | 1-529-030-21  |                             |
| , | AND ADDRESS OF THE PARTY OF THE | SCREW +B 3X12               |         | SP903  |               |                             |
| 3 | 3-340-203-01                                                                                                                                                                                                                                                                                                                                                                                                                                                                                                                                                                                                                                                                                                                                                                                                                                                                                                                                                                                                                                                                                                                                                                                                                                                                                                                                                                                                                                                                                                                                                                                                                                                                                                                                                                                                                                                                                                                                                                                                                                                                                                                   | TERMINAL, PLUS              |         | SP904  | 1-529-030-21  |                             |