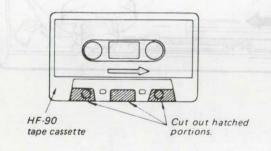

#### Head Height Adjustment

L-CH and R-CH.

1. Prepare an adjustment cassette as shown below.

2. In playback mode and viewing from the front, adjust the head heights to eliminate tape curl and tape twist at the portions shown by arrow.