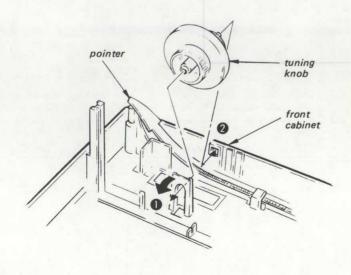

#### 2-3. TUNING KNOB REMOVAL AND SETTING

- · Remove in numerical order.
- When setting, check that the tuning knob is completely in the hole 2