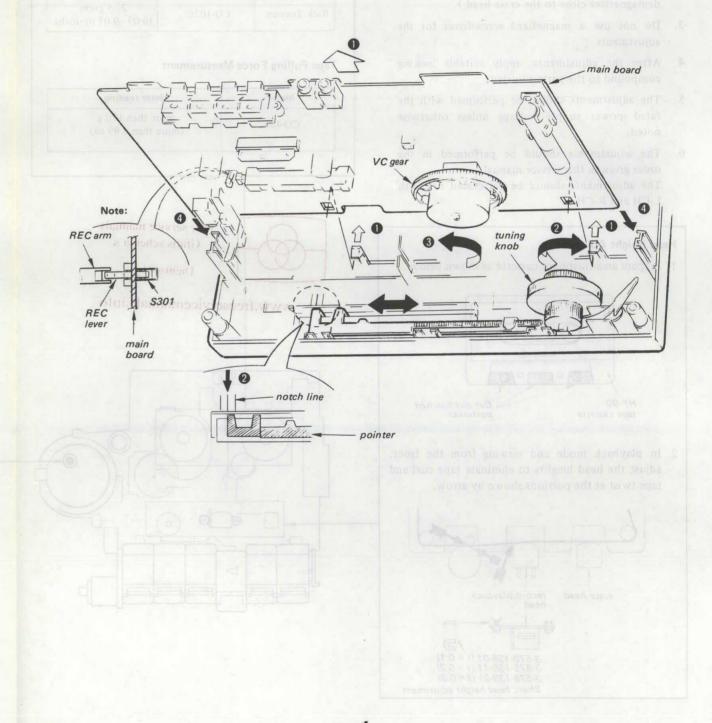

#### SECTION 3 SETTING OF POINTER

1 Release the two locks of main board, then slightly hold up.

Note: Pay attention to the REC arm and the REC lever.

- 2 Turn the tuning knob right and left, then adjust the pointer to the notch line ( side).
- 3 Fully turn the VC gear counterclockwise.
- 4 Lock it by pushing main board. Note: Check that the REC arm gear into the REC lever.