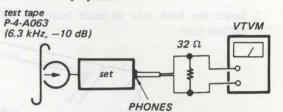

#### Record/playback Head Azimuth Adjustment

#### Procedure:

1. Mode: FWD playback

Turn the adjustment screw for the maximum output levels. If these levels do not match, turn the adjustment screw until both of output levels match together within 3 dB.

Also in REV playback mode, perform the above adjustment. After the adjustment, comfirm to obtain the specification in FWD play-

#### Adjustment Location:

-5-

Also made in Heiloo, Holland.