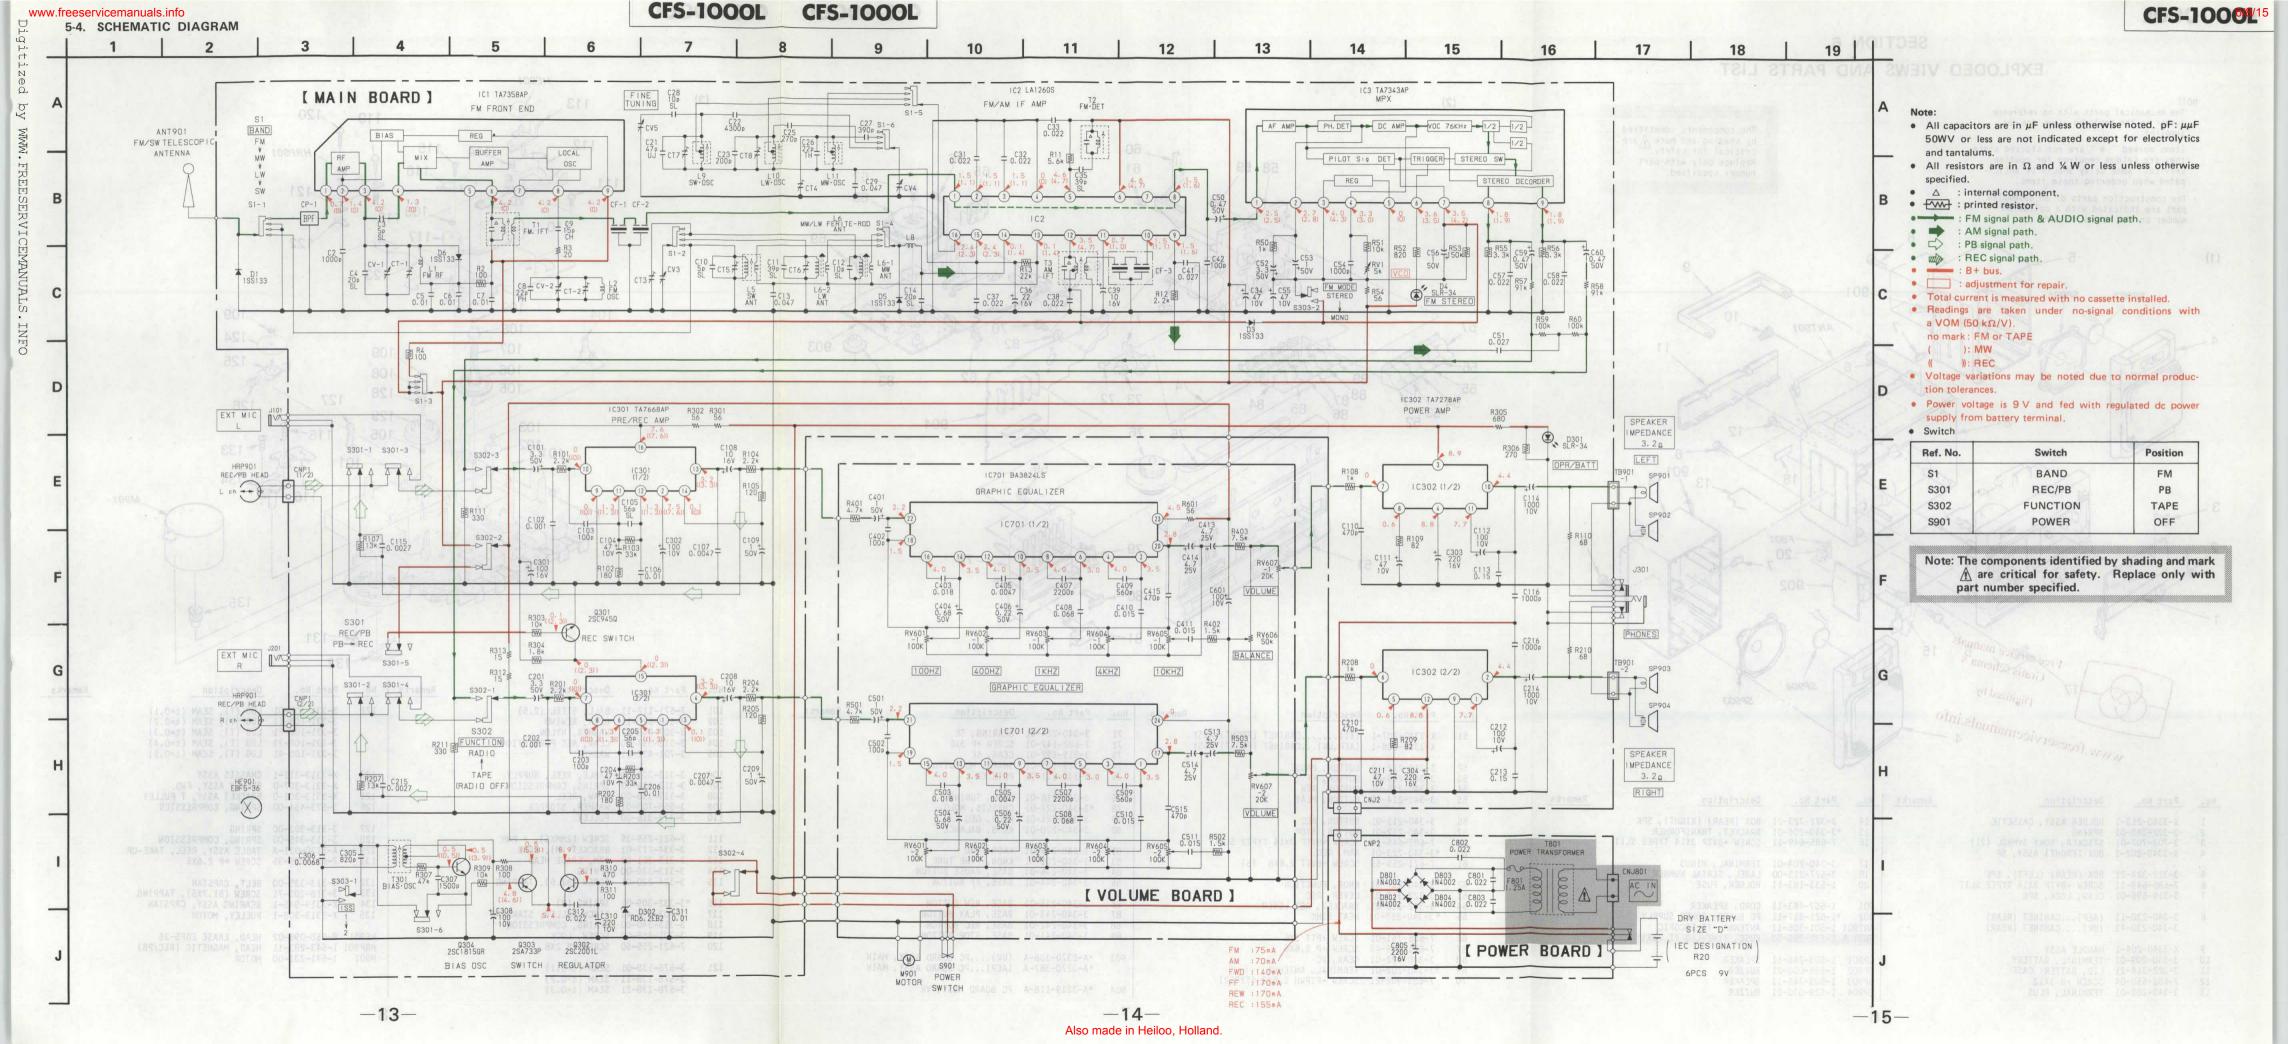

#### -6-

werfsesericementals.info **SECTION 5** DIAGRAMS 5-3. MOUNTING DIAGRAM O⊕ RIGHT O⊖ O⊖ LEFT O⊕ 5-2. IC BLOCK DIAGRAM 5-1. SEMICONDUCTOR LEAD LAYOUTS IC1 TA7358AP (FM FRONT END) SEMICONDUCTOR 10E2 RD6.2EB2 TA7282AP LOCATION Ref. No. Location D1 D3 D4 D5 D6 D301 D302 D801 D802 D803 D804 B-5 F-4 C-5 D-4 F-9 C-10 IC2 LA1260S (FM/AM IF AMP) LA1260S TA7343AP 1-13 I-13 I-13 SCR-34VR5F 1-13 IC1 IC2 IC3 IC301 IC302 IC701 C-3 B-4 B-5 E-9 12345678 VOL.REG **TA7343AP** Q301 Q302 Q303 Q304 TA7358AP C-10 B-11 B-11 IC3 TA7343AP (MPX) Free service manuals Gratis schema's 2SA733 2SC1815GR 2SC2001L Digitized by www.freeservicemanuals.info BA3824LS STABILIZER REG 3 7 11 15 19 23 WHT RED 2 | 6 | 10 | 14 | 18 | 22 | 4 8 12 16 20 24 IC301 TA7668BP (PRE/REC AMP) [VOLUME BOARD] 2SC634SP [POWER BOARD] 1881333

— **11**— Also made in Heiloo, Holland.

13

-12-

14

Color code or sleeving over the end of the jacket.

- o- : parts extracted from the component side. parts extracted from the conductor side.
- : part mounted on the conductor side.
- [ : indicates side identified with part number. • 🚫 : Through hole.
- : component-side pattern.
- Printed resistor.