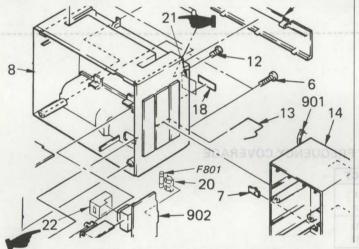

#### SECTION 6

#### **EXPLODED VIEWS AND PARTS LIST**

Items marked " \* " are not stocked since they are seldom required for routine service. Some delay should be antici-pated when ordering these items.

The construction parts of an assembled part are indicated with a collation number on the remark column.

The components identified by shading and mark ⚠are critical for safety. Replace only with part number specified.

|   |                                                                                                                                                                                                                                                                                                                                                                                                                                                                                                                                                                                                                                                                                                                                                                                                                                                                                                                                                                                                                                                                                                                                                                                                                                                                                                                                                                                                                                                                                                                                                                                                                                                                                                                                                                                                                                                                                                                                                                                                                                                                                                                                |                             |         |        |               | 1931                        |
|---|--------------------------------------------------------------------------------------------------------------------------------------------------------------------------------------------------------------------------------------------------------------------------------------------------------------------------------------------------------------------------------------------------------------------------------------------------------------------------------------------------------------------------------------------------------------------------------------------------------------------------------------------------------------------------------------------------------------------------------------------------------------------------------------------------------------------------------------------------------------------------------------------------------------------------------------------------------------------------------------------------------------------------------------------------------------------------------------------------------------------------------------------------------------------------------------------------------------------------------------------------------------------------------------------------------------------------------------------------------------------------------------------------------------------------------------------------------------------------------------------------------------------------------------------------------------------------------------------------------------------------------------------------------------------------------------------------------------------------------------------------------------------------------------------------------------------------------------------------------------------------------------------------------------------------------------------------------------------------------------------------------------------------------------------------------------------------------------------------------------------------------|-----------------------------|---------|--------|---------------|-----------------------------|
| _ | Part No.                                                                                                                                                                                                                                                                                                                                                                                                                                                                                                                                                                                                                                                                                                                                                                                                                                                                                                                                                                                                                                                                                                                                                                                                                                                                                                                                                                                                                                                                                                                                                                                                                                                                                                                                                                                                                                                                                                                                                                                                                                                                                                                       | Description                 | Remarks | No.    | Part No.      | Description                 |
|   | x-3340-213-1                                                                                                                                                                                                                                                                                                                                                                                                                                                                                                                                                                                                                                                                                                                                                                                                                                                                                                                                                                                                                                                                                                                                                                                                                                                                                                                                                                                                                                                                                                                                                                                                                                                                                                                                                                                                                                                                                                                                                                                                                                                                                                                   | HOLDER ASSY, CASSETTE       |         | 14     | 3-322-323-21  | BOX (REAR) (RIGHT), SPK     |
| , | 3-322-388-01                                                                                                                                                                                                                                                                                                                                                                                                                                                                                                                                                                                                                                                                                                                                                                                                                                                                                                                                                                                                                                                                                                                                                                                                                                                                                                                                                                                                                                                                                                                                                                                                                                                                                                                                                                                                                                                                                                                                                                                                                                                                                                                   |                             |         | 15     | *3-340-206-01 | BRACKET, TRANSFORMER        |
|   |                                                                                                                                                                                                                                                                                                                                                                                                                                                                                                                                                                                                                                                                                                                                                                                                                                                                                                                                                                                                                                                                                                                                                                                                                                                                                                                                                                                                                                                                                                                                                                                                                                                                                                                                                                                                                                                                                                                                                                                                                                                                                                                                | STICKER, SONY SYMBOL (21)   |         | 16     | 7-685-649-11  | SCREW +BVTP 3X14 TYPE2 SLIT |
|   | X 3340 EUE 1                                                                                                                                                                                                                                                                                                                                                                                                                                                                                                                                                                                                                                                                                                                                                                                                                                                                                                                                                                                                                                                                                                                                                                                                                                                                                                                                                                                                                                                                                                                                                                                                                                                                                                                                                                                                                                                                                                                                                                                                                                                                                                                   | DOX (TROMT) ASSIS SI        |         | 17     | 3-340-204-01  | TERMINAL, MINUS             |
|   | 3-322-324-21                                                                                                                                                                                                                                                                                                                                                                                                                                                                                                                                                                                                                                                                                                                                                                                                                                                                                                                                                                                                                                                                                                                                                                                                                                                                                                                                                                                                                                                                                                                                                                                                                                                                                                                                                                                                                                                                                                                                                                                                                                                                                                                   | BOX (REAR) (LEFT), SPK      |         | 18     | 3-527-213-00  |                             |
|   | 7-685-649-11                                                                                                                                                                                                                                                                                                                                                                                                                                                                                                                                                                                                                                                                                                                                                                                                                                                                                                                                                                                                                                                                                                                                                                                                                                                                                                                                                                                                                                                                                                                                                                                                                                                                                                                                                                                                                                                                                                                                                                                                                                                                                                                   | SCREW +BVTP 3X14 TYPE2 SLIT |         | 20     | 1-533-183-11  |                             |
|   |                                                                                                                                                                                                                                                                                                                                                                                                                                                                                                                                                                                                                                                                                                                                                                                                                                                                                                                                                                                                                                                                                                                                                                                                                                                                                                                                                                                                                                                                                                                                                                                                                                                                                                                                                                                                                                                                                                                                                                                                                                                                                                                                | CLAW, LOCK, SPK             |         |        |               |                             |
|   | 0 013 030 01                                                                                                                                                                                                                                                                                                                                                                                                                                                                                                                                                                                                                                                                                                                                                                                                                                                                                                                                                                                                                                                                                                                                                                                                                                                                                                                                                                                                                                                                                                                                                                                                                                                                                                                                                                                                                                                                                                                                                                                                                                                                                                                   | Jan, 2001, 011              |         | 901    | 1-557-463-11  | CORD, SPEAKER               |
| 1 | 3-340-230-11                                                                                                                                                                                                                                                                                                                                                                                                                                                                                                                                                                                                                                                                                                                                                                                                                                                                                                                                                                                                                                                                                                                                                                                                                                                                                                                                                                                                                                                                                                                                                                                                                                                                                                                                                                                                                                                                                                                                                                                                                                                                                                                   | (AEP)CABINET (REAR)         |         | 902    | *1-621-517-11 | PC BOARD, POWER SUPPLY      |
|   | 3-340-230-41                                                                                                                                                                                                                                                                                                                                                                                                                                                                                                                                                                                                                                                                                                                                                                                                                                                                                                                                                                                                                                                                                                                                                                                                                                                                                                                                                                                                                                                                                                                                                                                                                                                                                                                                                                                                                                                                                                                                                                                                                                                                                                                   | (UK)CABINET (REAR)          |         |        | 1-501-306-11  |                             |
| 1 | x-3340-204-1                                                                                                                                                                                                                                                                                                                                                                                                                                                                                                                                                                                                                                                                                                                                                                                                                                                                                                                                                                                                                                                                                                                                                                                                                                                                                                                                                                                                                                                                                                                                                                                                                                                                                                                                                                                                                                                                                                                                                                                                                                                                                                                   | HANDLE ASSY                 |         | LOOT W | 1-332-203-00  | FUSE, 1111E-LAG (1.25A)     |
| 1 |                                                                                                                                                                                                                                                                                                                                                                                                                                                                                                                                                                                                                                                                                                                                                                                                                                                                                                                                                                                                                                                                                                                                                                                                                                                                                                                                                                                                                                                                                                                                                                                                                                                                                                                                                                                                                                                                                                                                                                                                                                                                                                                                | TERMINAL, BATTERY           |         | SP901  | 1-503-746-11  | SPEAKER                     |
| , |                                                                                                                                                                                                                                                                                                                                                                                                                                                                                                                                                                                                                                                                                                                                                                                                                                                                                                                                                                                                                                                                                                                                                                                                                                                                                                                                                                                                                                                                                                                                                                                                                                                                                                                                                                                                                                                                                                                                                                                                                                                                                                                                | LID, BATTERY CASE           |         | SP902  | 1-529-030-21  |                             |
| , | AND ADDRESS OF THE PARTY OF THE | SCREW +B 3X12               |         | SP903  |               |                             |
| 3 | 3-340-203-01                                                                                                                                                                                                                                                                                                                                                                                                                                                                                                                                                                                                                                                                                                                                                                                                                                                                                                                                                                                                                                                                                                                                                                                                                                                                                                                                                                                                                                                                                                                                                                                                                                                                                                                                                                                                                                                                                                                                                                                                                                                                                                                   | TERMINAL, PLUS              |         | SP904  | 1-529-030-21  |                             |