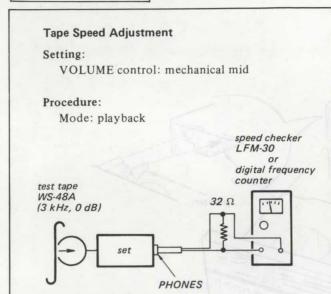

#### Specification:

| Speed checker | Digital frequency counter |
|---------------|---------------------------|
| -3 to +3%     | 2,910 to 3,090 Hz         |

Frequency difference between the beginning and the end of the tape should be within 1% (30 Hz).

#### Adjustment Location:

tape speed adjustment control inside motor