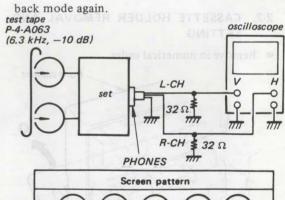

#### Record/playback Head Azimuth Adjustment

#### Procedure:

1. Mode: FWD playback

Turn the adjustment screw for the maximum output levels. If these levels do not match, turn the adjustment screw until both of output levels match together within 3 dB.

Also in REV playback mode, perform the above adjustment. After the adjustment, comfirm to obtain the specification in FWD play-

#### Adjustment Location:

-5-

Also made in Heiloo, Holland.