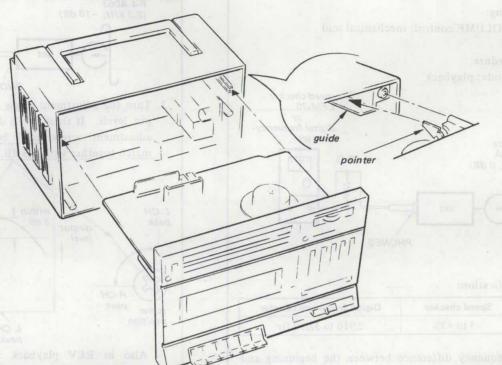

#### 2-1. PRE-CAUTION FOR REAR CABINET SETTING

- 1. Insert the edge of the pointer in the rear cabinet guide.
- 2. Insert the both side of main board in the rear cabinet hole.