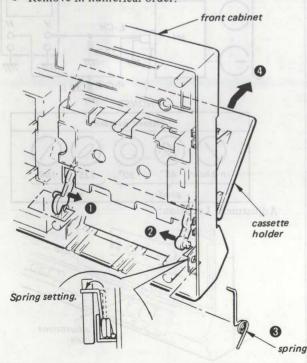

izer adjustments

These are the frequency coverages of the equalizer controls.

100 Hz: bass.

400 Hz: speaking voice, middle frequencies of instrumental music.

1 kHz: singing vocals. Boost for increased "presence."

4 kHz: overall brightness of sound.

10 kHz: general treble. Lower to reduce noise.

Raise control to emphasize a frequency band, lower to deemphasize. With the unit playing, adjust each control until the desired effect is achieved. Start with controls at 0. WWW. FREESERVICEMANUALS. INFO

### **SECTION 2** NOTES ON REPAIR

#### 2-1. PRE-CAUTION FOR REAR CABINET SETTING

- 1. Insert the edge of the pointer in the rear cabinet guide.
- 2. Insert the both side of main board in the rear cabinet hole.



#### 2-2. CASSETTE HOLDER REMOVAL AND SETTING

• Remove in numerical order.



#### 2-3. TUNING KNOB REMOVAL AND SETTING

- · Remove in numerical order.
- When setting, check that the tuning knob is completely in the hole 2



#### SECTION 3 SETTING OF POINTER

1 Release the two locks of main board, then slightly hold up.

Note: Pay attention to the REC arm and the REC lever.

- 2 Turn the tuning knob right and left, then adjust the pointer to the notch line ( side).
- 3 Fully turn the VC gear counterclockwise.
- 4 Lock it by pushing main board. Note: Check that the REC arm gear into the REC lever.



### SECTION 4 ADJUSTMENTS

#### 4-1. MECHANICAL ADJUSTMENTS

#### **PRECAUTION**

1. Clean the following parts with a denaturedalcohol-moistened swab:

record/playback head pinch roller erase head rubber belts capstan idlers

- Demagnetize the record/playback head wit