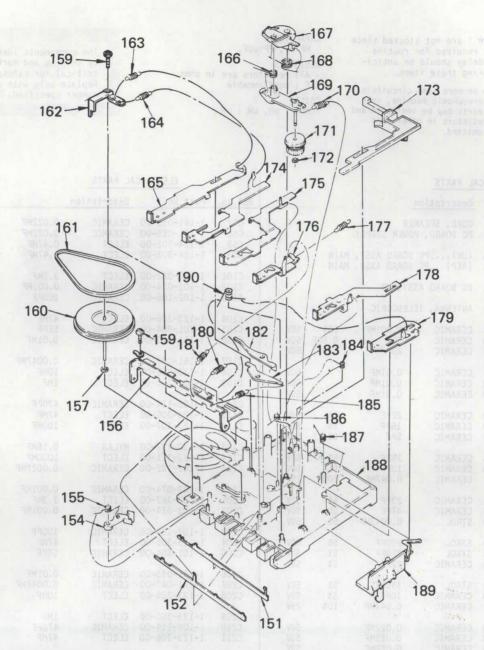

#### SECTION 6

#### **EXPLODED VIEWS AND PARTS LIST**

Items marked " \* " are not stocked since they are seldom required for routine service. Some delay should be antici-pated when ordering these items.

The construction parts of an assembled part are indicated with a collation number on the remark column.

The components identified by shading and mark ⚠are critical for safety. Replace only with part number specified.

|   |                                                                                                                                                                                                                                                                                                                                                                                                                                                                                                                                                                                                                                                                                                                                                                                                                                                                                                                                                                                                                                                                                                                                                                                                                                                                                                                                                                                                                                                                                                                                                                                                                                                                                                                                                                                                                                                                                                                                                                                                                                                                                                                                |                             |         |        |               | 1931                        |
|---|--------------------------------------------------------------------------------------------------------------------------------------------------------------------------------------------------------------------------------------------------------------------------------------------------------------------------------------------------------------------------------------------------------------------------------------------------------------------------------------------------------------------------------------------------------------------------------------------------------------------------------------------------------------------------------------------------------------------------------------------------------------------------------------------------------------------------------------------------------------------------------------------------------------------------------------------------------------------------------------------------------------------------------------------------------------------------------------------------------------------------------------------------------------------------------------------------------------------------------------------------------------------------------------------------------------------------------------------------------------------------------------------------------------------------------------------------------------------------------------------------------------------------------------------------------------------------------------------------------------------------------------------------------------------------------------------------------------------------------------------------------------------------------------------------------------------------------------------------------------------------------------------------------------------------------------------------------------------------------------------------------------------------------------------------------------------------------------------------------------------------------|-----------------------------|---------|--------|---------------|-----------------------------|
| _ | Part No.                                                                                                                                                                                                                                                                                                                                                                                                                                                                                                                                                                                                                                                                                                                                                                                                                                                                                                                                                                                                                                                                                                                                                                                                                                                                                                                                                                                                                                                                                                                                                                                                                                                                                                                                                                                                                                                                                                                                                                                                                                                                                                                       | Description                 | Remarks | No.    | Part No.      | Description                 |
|   | x-3340-213-1                                                                                                                                                                                                                                                                                                                                                                                                                                                                                                                                                                                                                                                                                                                                                                                                                                                                                                                                                                                                                                                                                                                                                                                                                                                                                                                                                                                                                                                                                                                                                                                                                                                                                                                                                                                                                                                                                                                                                                                                                                                                                                                   | HOLDER ASSY, CASSETTE       |         | 14     | 3-322-323-21  | BOX (REAR) (RIGHT), SPK     |
| , | 3-322-388-01                                                                                                                                                                                                                                                                                                                                                                                                                                                                                                                                                                                                                                                                                                                                                                                                                                                                                                                                                                                                                                                                                                                                                                                                                                                                                                                                                                                                                                                                                                                                                                                                                                                                                                                                                                                                                                                                                                                                                                                                                                                                                                                   |                             |         | 15     | *3-340-206-01 | BRACKET, TRANSFORMER        |
|   |                                                                                                                                                                                                                                                                                                                                                                                                                                                                                                                                                                                                                                                                                                                                                                                                                                                                                                                                                                                                                                                                                                                                                                                                                                                                                                                                                                                                                                                                                                                                                                                                                                                                                                                                                                                                                                                                                                                                                                                                                                                                                                                                | STICKER, SONY SYMBOL (21)   |         | 16     | 7-685-649-11  | SCREW +BVTP 3X14 TYPE2 SLIT |
|   | X 3340 EUE 1                                                                                                                                                                                                                                                                                                                                                                                                                                                                                                                                                                                                                                                                                                                                                                                                                                                                                                                                                                                                                                                                                                                                                                                                                                                                                                                                                                                                                                                                                                                                                                                                                                                                                                                                                                                                                                                                                                                                                                                                                                                                                                                   | DOX (TROMT) ASSIS SI        |         | 17     | 3-340-204-01  | TERMINAL, MINUS             |
|   | 3-322-324-21                                                                                                                                                                                                                                                                                                                                                                                                                                                                                                                                                                                                                                                                                                                                                                                                                                                                                                                                                                                                                                                                                                                                                                                                                                                                                                                                                                                                                                                                                                                                                                                                                                                                                                                                                                                                                                                                                                                                                                                                                                                                                                                   | BOX (REAR) (LEFT), SPK      |         | 18     | 3-527-213-00  |                             |
|   | 7-685-649-11                                                                                                                                                                                                                                                                                                                                                                                                                                                                                                                                                                                                                                                                                                                                                                                                                                                                                                                                                                                                                                                                                                                                                                                                                                                                                                                                                                                                                                                                                                                                                                                                                                                                                                                                                                                                                                                                                                                                                                                                                                                                                                                   | SCREW +BVTP 3X14 TYPE2 SLIT |         | 20     | 1-533-183-11  |                             |
|   |                                                                                                                                                                                                                                                                                                                                                                                                                                                                                                                                                                                                                                                                                                                                                                                                                                                                                                                                                                                                                                                                                                                                                                                                                                                                                                                                                                                                                                                                                                                                                                                                                                                                                                                                                                                                                                                                                                                                                                                                                                                                                                                                | CLAW, LOCK, SPK             |         |        |               |                             |
|   | 0 013 030 01                                                                                                                                                                                                                                                                                                                                                                                                                                                                                                                                                                                                                                                                                                                                                                                                                                                                                                                                                                                                                                                                                                                                                                                                                                                                                                                                                                                                                                                                                                                                                                                                                                                                                                                                                                                                                                                                                                                                                                                                                                                                                                                   | Jan, 2001, 011              |         | 901    | 1-557-463-11  | CORD, SPEAKER               |
| 1 | 3-340-230-11                                                                                                                                                                                                                                                                                                                                                                                                                                                                                                                                                                                                                                                                                                                                                                                                                                                                                                                                                                                                                                                                                                                                                                                                                                                                                                                                                                                                                                                                                                                                                                                                                                                                                                                                                                                                                                                                                                                                                                                                                                                                                                                   | (AEP)CABINET (REAR)         |         | 902    | *1-621-517-11 | PC BOARD, POWER SUPPLY      |
|   | 3-340-230-41                                                                                                                                                                                                                                                                                                                                                                                                                                                                                                                                                                                                                                                                                                                                                                                                                                                                                                                                                                                                                                                                                                                                                                                                                                                                                                                                                                                                                                                                                                                                                                                                                                                                                                                                                                                                                                                                                                                                                                                                                                                                                                                   | (UK)CABINET (REAR)          |         |        | 1-501-306-11  |                             |
| 1 | x-3340-204-1                                                                                                                                                                                                                                                                                                                                                                                                                                                                                                                                                                                                                                                                                                                                                                                                                                                                                                                                                                                                                                                                                                                                                                                                                                                                                                                                                                                                                                                                                                                                                                                                                                                                                                                                                                                                                                                                                                                                                                                                                                                                                                                   | HANDLE ASSY                 |         | LOOT W | 1-332-203-00  | FUSE, 1111E-LAG (1.25A)     |
| 1 |                                                                                                                                                                                                                                                                                                                                                                                                                                                                                                                                                                                                                                                                                                                                                                                                                                                                                                                                                                                                                                                                                                                                                                                                                                                                                                                                                                                                                                                                                                                                                                                                                                                                                                                                                                                                                                                                                                                                                                                                                                                                                                                                | TERMINAL, BATTERY           |         | SP901  | 1-503-746-11  | SPEAKER                     |
| , |                                                                                                                                                                                                                                                                                                                                                                                                                                                                                                                                                                                                                                                                                                                                                                                                                                                                                                                                                                                                                                                                                                                                                                                                                                                                                                                                                                                                                                                                                                                                                                                                                                                                                                                                                                                                                                                                                                                                                                                                                                                                                                                                | LID, BATTERY CASE           |         | SP902  | 1-529-030-21  |                             |
| , | AND ADDRESS OF THE PARTY OF THE | SCREW +B 3X12               |         | SP903  |               |                             |
| 3 | 3-340-203-01                                                                                                                                                                                                                                                                                                                                                                                                                                                                                                                                                                                                                                                                                                                                                                                                                                                                                                                                                                                                                                                                                                                                                                                                                                                                                                                                                                                                                                                                                                                                                                                                                                                                                                                                                                                                                                                                                                                                                                                                                                                                                                                   | TERMINAL, PLUS              |         | SP904  | 1-529-030-21  |                             |