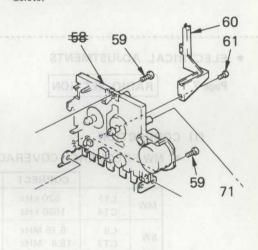

#### SECTION 6

#### **EXPLODED VIEWS AND PARTS LIST**

Items marked " \* " are not stocked since they are seldom required for routine service. Some delay should be antici-pated when ordering these items.

The construction parts of an assembled part are indicated with a collation number on the remark column.

The components identified by shading and mark ⚠are critical for safety. Replace only with part number specified.

|   |                                                                                                                                                                                                                                                                                                                                                                                                                                                                                                                                                                                                                                                                                                                                                                                                                                                                                                                                                                                                                                                                                                                                                                                                                                                                                                                                                                                                                                                                                                                                                                                                                                                                                                                                                                                                                                                                                                                                                                                                                                                                                                                                |                             |         |        |               | 1931                        |
|---|--------------------------------------------------------------------------------------------------------------------------------------------------------------------------------------------------------------------------------------------------------------------------------------------------------------------------------------------------------------------------------------------------------------------------------------------------------------------------------------------------------------------------------------------------------------------------------------------------------------------------------------------------------------------------------------------------------------------------------------------------------------------------------------------------------------------------------------------------------------------------------------------------------------------------------------------------------------------------------------------------------------------------------------------------------------------------------------------------------------------------------------------------------------------------------------------------------------------------------------------------------------------------------------------------------------------------------------------------------------------------------------------------------------------------------------------------------------------------------------------------------------------------------------------------------------------------------------------------------------------------------------------------------------------------------------------------------------------------------------------------------------------------------------------------------------------------------------------------------------------------------------------------------------------------------------------------------------------------------------------------------------------------------------------------------------------------------------------------------------------------------|-----------------------------|---------|--------|---------------|-----------------------------|
| _ | Part No.                                                                                                                                                                                                                                                                                                                                                                                                                                                                                                                                                                                                                                                                                                                                                                                                                                                                                                                                                                                                                                                                                                                                                                                                                                                                                                                                                                                                                                                                                                                                                                                                                                                                                                                                                                                                                                                                                                                                                                                                                                                                                                                       | Description                 | Remarks | No.    | Part No.      | Description                 |
|   | x-3340-213-1                                                                                                                                                                                                                                                                                                                                                                                                                                                                                                                                                                                                                                                                                                                                                                                                                                                                                                                                                                                                                                                                                                                                                                                                                                                                                                                                                                                                                                                                                                                                                                                                                                                                                                                                                                                                                                                                                                                                                                                                                                                                                                                   | HOLDER ASSY, CASSETTE       |         | 14     | 3-322-323-21  | BOX (REAR) (RIGHT), SPK     |
| , | 3-322-388-01                                                                                                                                                                                                                                                                                                                                                                                                                                                                                                                                                                                                                                                                                                                                                                                                                                                                                                                                                                                                                                                                                                                                                                                                                                                                                                                                                                                                                                                                                                                                                                                                                                                                                                                                                                                                                                                                                                                                                                                                                                                                                                                   |                             |         | 15     | *3-340-206-01 | BRACKET, TRANSFORMER        |
|   |                                                                                                                                                                                                                                                                                                                                                                                                                                                                                                                                                                                                                                                                                                                                                                                                                                                                                                                                                                                                                                                                                                                                                                                                                                                                                                                                                                                                                                                                                                                                                                                                                                                                                                                                                                                                                                                                                                                                                                                                                                                                                                                                | STICKER, SONY SYMBOL (21)   |         | 16     | 7-685-649-11  | SCREW +BVTP 3X14 TYPE2 SLIT |
|   | X 3340 EUE 1                                                                                                                                                                                                                                                                                                                                                                                                                                                                                                                                                                                                                                                                                                                                                                                                                                                                                                                                                                                                                                                                                                                                                                                                                                                                                                                                                                                                                                                                                                                                                                                                                                                                                                                                                                                                                                                                                                                                                                                                                                                                                                                   | DOX (TROMT) ASSIS SI        |         | 17     | 3-340-204-01  | TERMINAL, MINUS             |
|   | 3-322-324-21                                                                                                                                                                                                                                                                                                                                                                                                                                                                                                                                                                                                                                                                                                                                                                                                                                                                                                                                                                                                                                                                                                                                                                                                                                                                                                                                                                                                                                                                                                                                                                                                                                                                                                                                                                                                                                                                                                                                                                                                                                                                                                                   | BOX (REAR) (LEFT), SPK      |         | 18     | 3-527-213-00  |                             |
|   | 7-685-649-11                                                                                                                                                                                                                                                                                                                                                                                                                                                                                                                                                                                                                                                                                                                                                                                                                                                                                                                                                                                                                                                                                                                                                                                                                                                                                                                                                                                                                                                                                                                                                                                                                                                                                                                                                                                                                                                                                                                                                                                                                                                                                                                   | SCREW +BVTP 3X14 TYPE2 SLIT |         | 20     | 1-533-183-11  |                             |
|   |                                                                                                                                                                                                                                                                                                                                                                                                                                                                                                                                                                                                                                                                                                                                                                                                                                                                                                                                                                                                                                                                                                                                                                                                                                                                                                                                                                                                                                                                                                                                                                                                                                                                                                                                                                                                                                                                                                                                                                                                                                                                                                                                | CLAW, LOCK, SPK             |         |        |               |                             |
|   | 0 013 030 01                                                                                                                                                                                                                                                                                                                                                                                                                                                                                                                                                                                                                                                                                                                                                                                                                                                                                                                                                                                                                                                                                                                                                                                                                                                                                                                                                                                                                                                                                                                                                                                                                                                                                                                                                                                                                                                                                                                                                                                                                                                                                                                   | Jan, 2001, 011              |         | 901    | 1-557-463-11  | CORD, SPEAKER               |
| 1 | 3-340-230-11                                                                                                                                                                                                                                                                                                                                                                                                                                                                                                                                                                                                                                                                                                                                                                                                                                                                                                                                                                                                                                                                                                                                                                                                                                                                                                                                                                                                                                                                                                                                                                                                                                                                                                                                                                                                                                                                                                                                                                                                                                                                                                                   | (AEP)CABINET (REAR)         |         | 902    | *1-621-517-11 | PC BOARD, POWER SUPPLY      |
|   | 3-340-230-41                                                                                                                                                                                                                                                                                                                                                                                                                                                                                                                                                                                                                                                                                                                                                                                                                                                                                                                                                                                                                                                                                                                                                                                                                                                                                                                                                                                                                                                                                                                                                                                                                                                                                                                                                                                                                                                                                                                                                                                                                                                                                                                   | (UK)CABINET (REAR)          |         |        | 1-501-306-11  |                             |
| 1 | x-3340-204-1                                                                                                                                                                                                                                                                                                                                                                                                                                                                                                                                                                                                                                                                                                                                                                                                                                                                                                                                                                                                                                                                                                                                                                                                                                                                                                                                                                                                                                                                                                                                                                                                                                                                                                                                                                                                                                                                                                                                                                                                                                                                                                                   | HANDLE ASSY                 |         | LOOT W | 1-332-203-00  | FUSE, 1111E-LAG (1.25A)     |
| 1 |                                                                                                                                                                                                                                                                                                                                                                                                                                                                                                                                                                                                                                                                                                                                                                                                                                                                                                                                                                                                                                                                                                                                                                                                                                                                                                                                                                                                                                                                                                                                                                                                                                                                                                                                                                                                                                                                                                                                                                                                                                                                                                                                | TERMINAL, BATTERY           |         | SP901  | 1-503-746-11  | SPEAKER                     |
| , |                                                                                                                                                                                                                                                                                                                                                                                                                                                                                                                                                                                                                                                                                                                                                                                                                                                                                                                                                                                                                                                                                                                                                                                                                                                                                                                                                                                                                                                                                                                                                                                                                                                                                                                                                                                                                                                                                                                                                                                                                                                                                                                                | LID, BATTERY CASE           |         | SP902  | 1-529-030-21  |                             |
| , | AND ADDRESS OF THE PARTY OF THE | SCREW +B 3X12               |         | SP903  |               |                             |
| 3 | 3-340-203-01                                                                                                                                                                                                                                                                                                                                                                                                                                                                                                                                                                                                                                                                                                                                                                                                                                                                                                                                                                                                                                                                                                                                                                                                                                                                                                                                                                                                                                                                                                                                                                                                                                                                                                                                                                                                                                                                                                                                                                                                                                                                                                                   | TERMINAL, PLUS              |         | SP904  | 1-529-030-21  |                             |