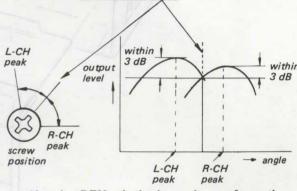

#### Procedure:

1. Mode: FWD playback

Turn the adjustment screw for the maximum output levels. If these levels do not match, turn the adjustment screw until both of output levels match together within 3 dB.

Also in REV playback mode, perform the above adjustment. After the adjustment, comfirm to obtain the specification in FWD play-