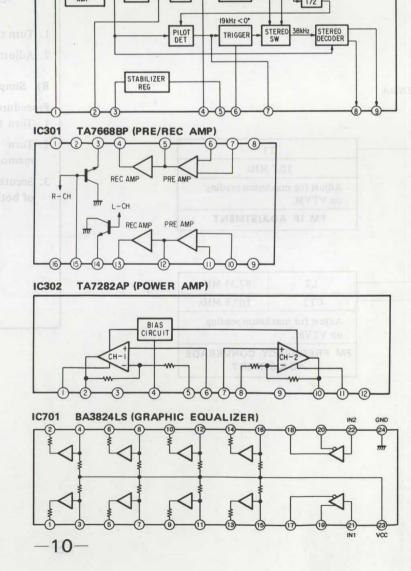

#### -6-

werfsesericementals.info **SECTION 5** DIAGRAMS 5-3. MOUNTING DIAGRAM O⊕ RIGHT O⊖ O⊖ LEFT O⊕ 5-2. IC BLOCK DIAGRAM 5-1. SEMICONDUCTOR LEAD LAYOUTS IC1 TA7358AP (FM FRONT END) SEMICONDUCTOR 10E2 RD6.2EB2 TA7282AP LOCATION Ref. No. Location D1 D3 D4 D5 D6 D301 D302 D801 D802 D803 D804 B-5 F-4 C-5 D-4 F-9 C-10 IC2 LA1260S (FM/AM IF AMP) LA1260S TA7343AP 1-13 I-13 I-13 SCR-34VR5F 1-13 IC1 IC2 IC3 IC301 IC302 IC701 C-3 B-4 B-5 E-9 12345678 VOL.REG **TA7343AP** Q301 Q302 Q303 Q304 TA7358AP C-10 B-11 B-11 IC3 TA7343AP (MPX) Free service manuals Gratis schema's 2SA733 2SC1815GR 2SC2001L Digitized by www.freeservicemanuals.info BA3824LS STABILIZER REG 3 7 11 15 19 23 WHT RED 2 | 6 | 10 | 14 | 18 | 22 | 4 8 12 16 20 24 IC301 TA7668BP (PRE/REC AMP) [VOLUME BOARD] 2SC634SP [POWER BOARD] 1881333