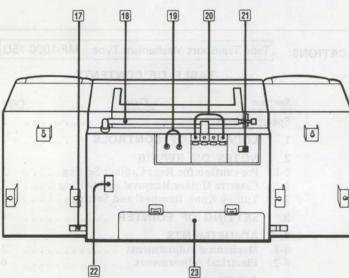

#### 15 BALANCE control

Use to adjust stereo imaging, especially when speakers are not symmetrically placed.

- 16 VOLUME control
- 17 Speaker lock
- 18 Telescopic antenna
- 19 EXT MIC (external microphone input) jacks

Left and right minijacks. Use to record sound from external microphone(s)

- 20 SPEAKER terminals
- 21 ISS/FM MODE (Interference suppress/FM stereo-mono)

Selects between stereo and mono during FM play, and between ISS positions 1 and 2 during MW, LW and SW play.

- 22 AC IN socket
- 23 Battery compartment

SPEAKER SYSTEM CONNECTION