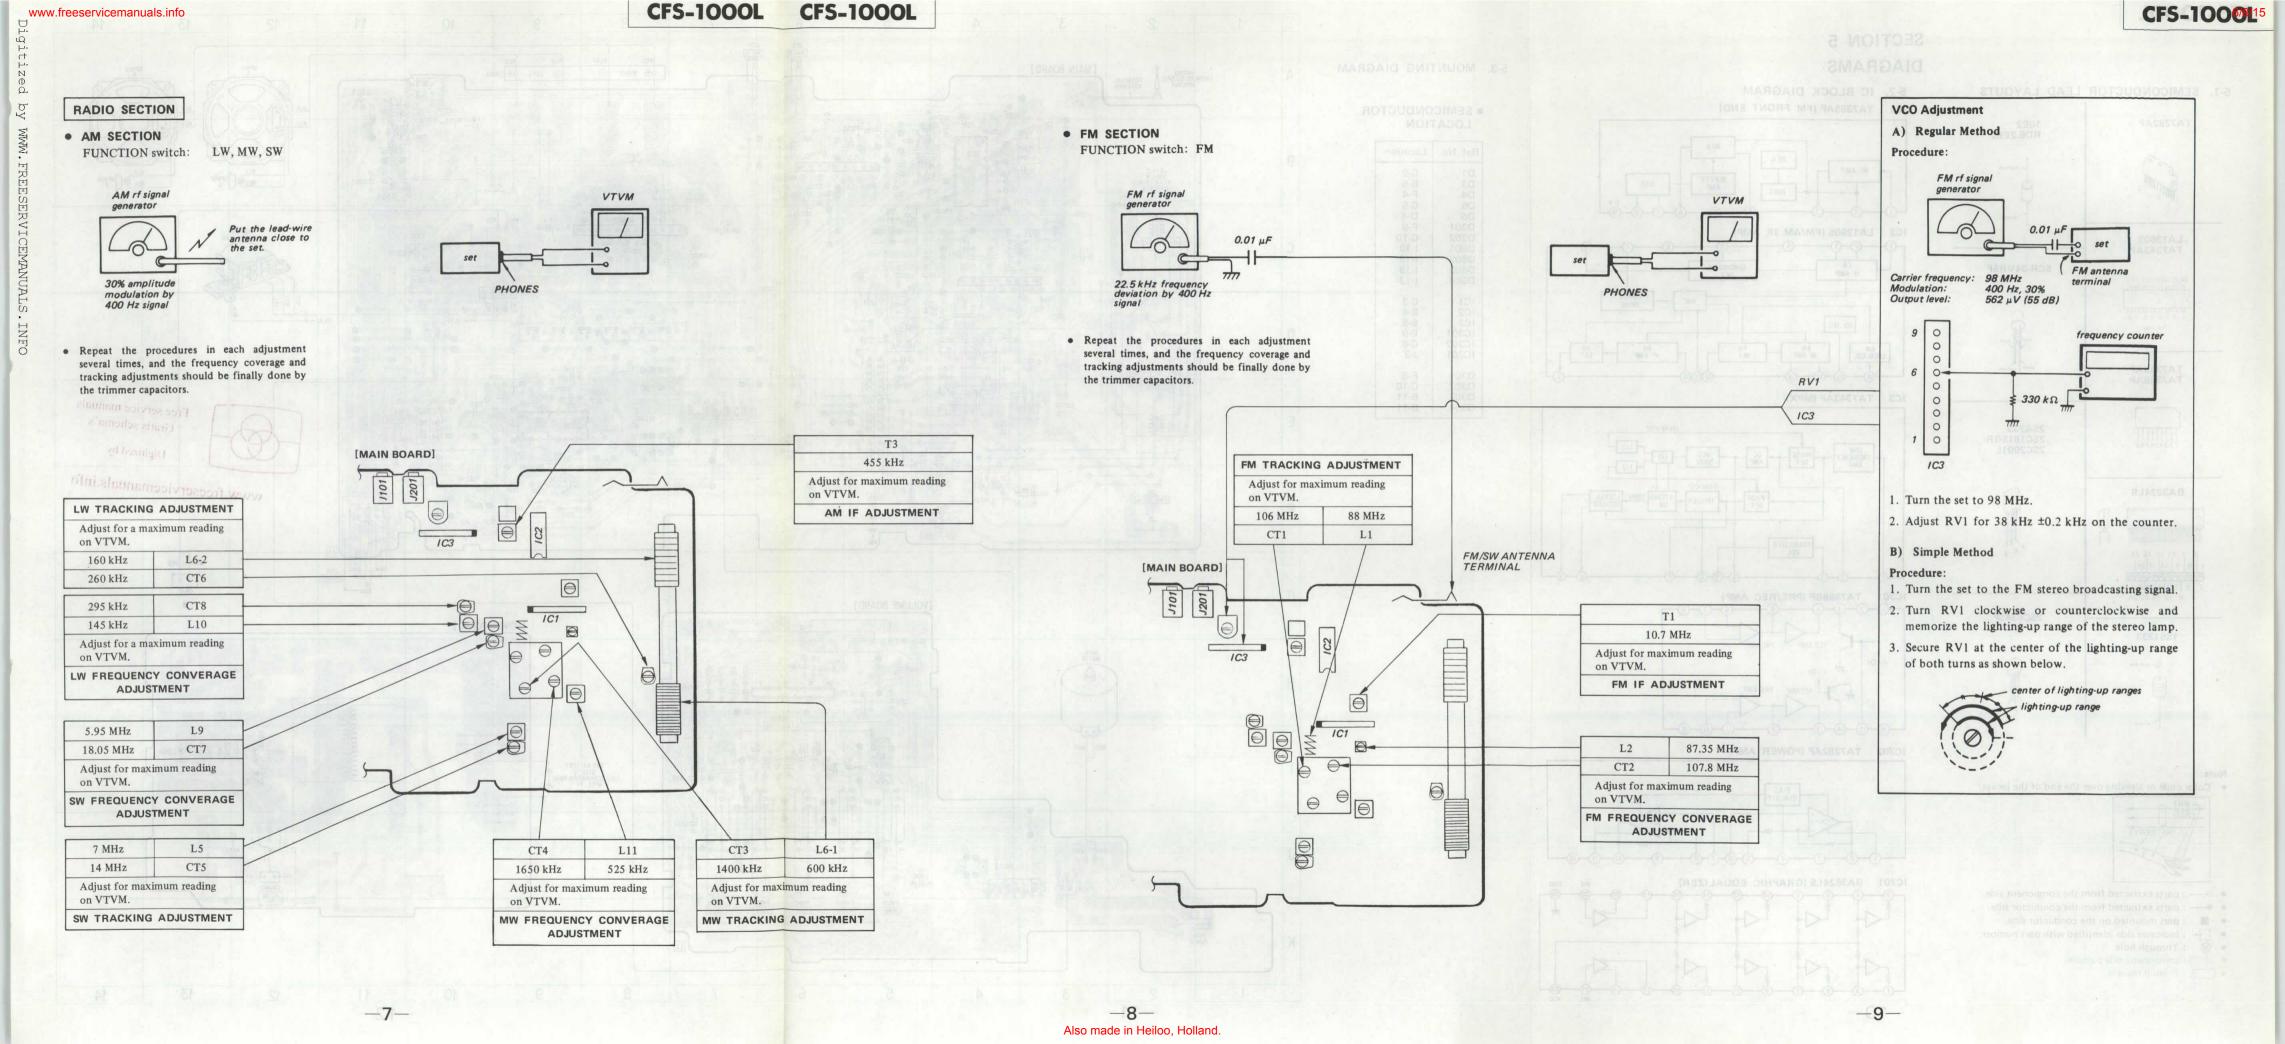

#### 4-2. ELECTRICAL ADJUSTMENTS

#### CASSETTE SECTION

#### Specification:

| Speed checker | Digital frequency counter |
|---------------|---------------------------|
| -3 to +3%     | 2,910 to 3,090 Hz         |

Frequency difference between the beginning and the end of the tape should be within 1% (30 Hz).

#### Adjustment Location:

tape speed adjustment control inside motor

#### Record/playback Head Azimuth Adjustment

#### Procedure:

1. Mode: FWD playback

Turn the adjustment screw for the maximum output levels. If these levels do not match, turn the adjustment screw until both of output levels match together within 3 dB.

Also in REV playback mode, perform the above adjustment. After the adjustment, comfirm to obtain the specification in FWD play-