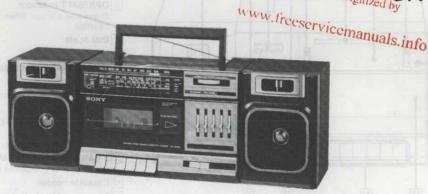

### FM/MW/LW/SW STEREO CASSETTE-CORDER

SONY

gitized

by

WWW. FREESERVICEMANUALS. INFO

1 Tweeter

- 2 Woofer
- 3 PHONES jack (stereo minijack)
- 4 FUNCTION selector (RADIO/TAPE (RADIO OFF)) Switch the unit to TAPE (RADIO OFF) when not in use.
- 5 OPR/BATT indicator